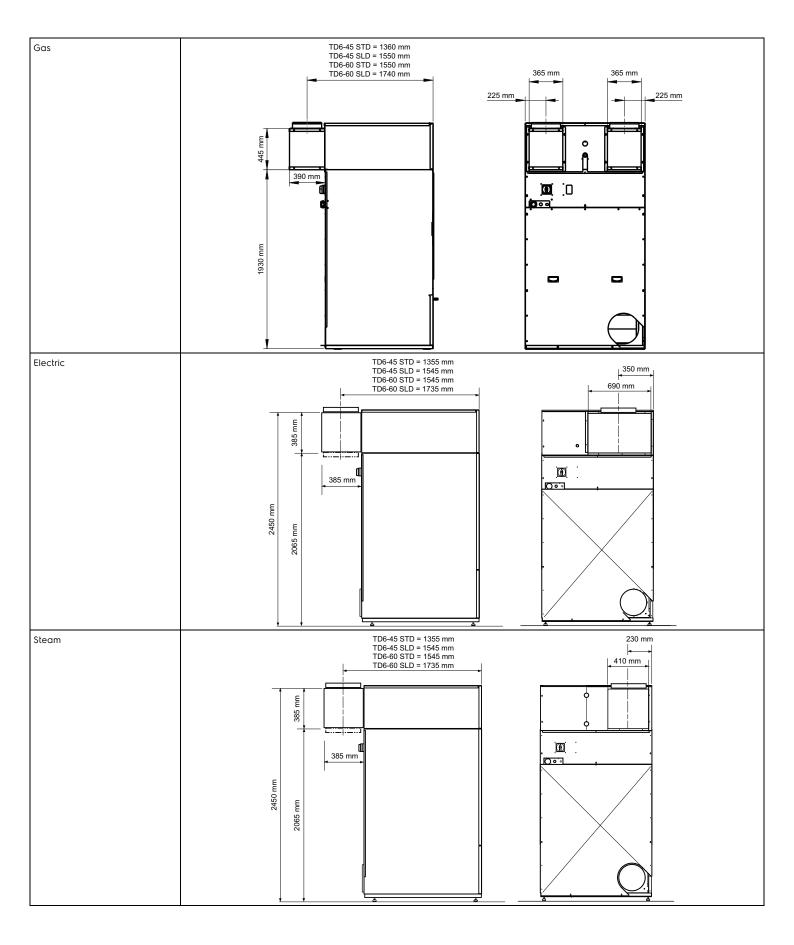

## Fresh air intake TD6-45, TD6-60

Images shown are a representation of the product only and variations may

| Tumble dryer     | Fresh air intake, kit number | Air intake |
|------------------|------------------------------|------------|
| TD6-45, Gas      | 988800005                    | ø 315      |
| TD6-60, Gas      | 988800005                    | ø 315      |
| TD6-45, Electric | 988800004                    | ø 315      |
| TD6-45, Steam    | 988800003                    | ø 315      |
| TD6-60, Electric | 988800004                    | ø 315      |
| TD6-60, Steam    | 988800003                    | ø 315      |